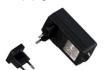

## UE79--20W/24V

 $C \in$ 

SWITCHING POWER ADAPTER Type:

for LEDs 20W 24V

90÷264 V AC (50-60Hz) Input voltage:

24 V DC Output voltage: Maximum output current: 0,83 A 20 W Maximum power: Standby power: Max 0.3 W Level V Power efficiency:

Type of power plug: Interchangeable plugs for Europe and USA

Female socket foreseen for connectors M79- or M79C-

EN61347-1 - EN61347-2-13 - EN55015 - EN61000-3-2 -In conformity to the standards:

EN61000-3-3 - EN61000-4-5 - EN61000-4-4 - EN61547 -EN62493 / UL8750 / GB17743, GB19510.1 - GB19510.14