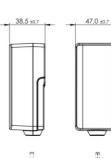

## UE79--20W/24V

 $C \in$ 

SWITCHING POWER ADAPTER Type:

for LEDs 20W 24V

90÷264 V AC (50-60Hz) Input voltage:

24 V DC Output voltage: Maximum output current: 0,83 A 20 W Maximum power: Standby power: Max 0.3 W Level V Power efficiency: