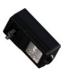

Type of power plug: Interchangeable plugs for Europe and USA

Female socket foreseen for connectors M79- or M79C-

EN61347-1 - EN61347-2-13 - EN55015 - EN61000-3-2 -In conformity to the standards:

EN61000-3-3 - EN61000-4-5 - EN61000-4-4 - EN61547 -EN62493 / UL8750 / GB17743, GB19510.1 - GB19510.14

USA plug

Interchangeable plugs supplied as accessories:

United Kingdom plug China plug

Australian plug

Europe plug

- · Outgoing connection foreseen with female socket for connector M79 (ref. page 805) or M79C (ref. page 805.1)
- Table of the available colours:
- N = black