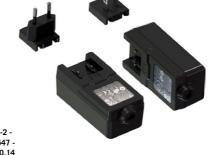

Type of power plug: Interchangeable plugs for Europe and USA

Female socket foreseen for connectors M79- or M79C-

EN61347-1 - EN61347-2-13 - EN55015 - EN61000-3-2 -In conformity to the standards:

EN61000-3-3 - EN61000-4-5 - EN61000-4-4 - EN61547 -EN62493 / UL8750 / GB17743, GB19510.1 - GB19510.14

In conformity to the requirements of the directives and regulations: 2014/35/EU - 2014/30/EU -

2009/125/EC

Approval marks: GS-TÜV cULus CCC

· Interchangeable plugs supplied with the power adapter:

Type of output connection:

USA plug

Interchangeable plugs supplied as accessories:

United Kingdom plug China plug

Australian plug

Europe plug

- · Outgoing connection foreseen with female socket for connector M79 (ref. page 805) or M79C (ref. page 805.1)
- Table of the available colours:
- N = black